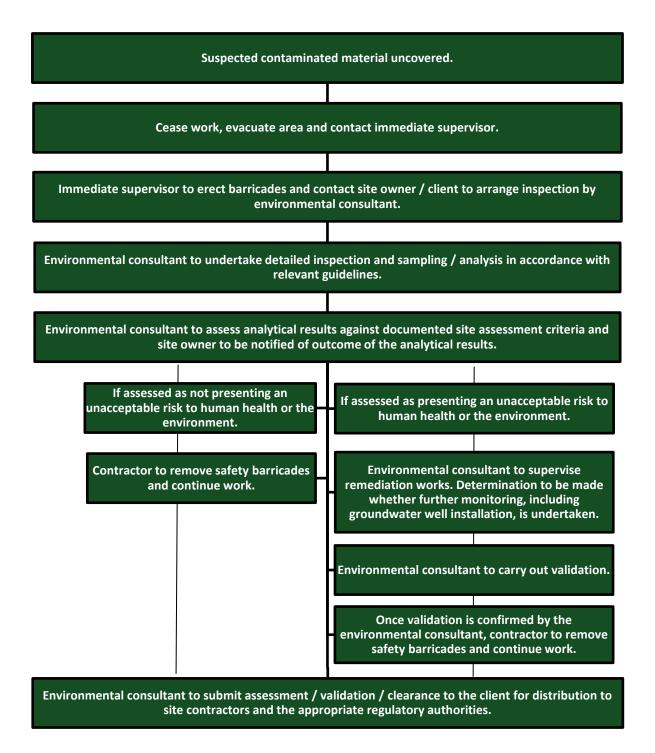

SE recommends a pragmatic approach during the course of any required intrusive / excavation works outside of the proposed scope of works. If contamination is suspected, works should stop, an unexpected finds protocol should be followed, and further investigation of the fill materials should be carried out by a suitably qualified environmental consultant.