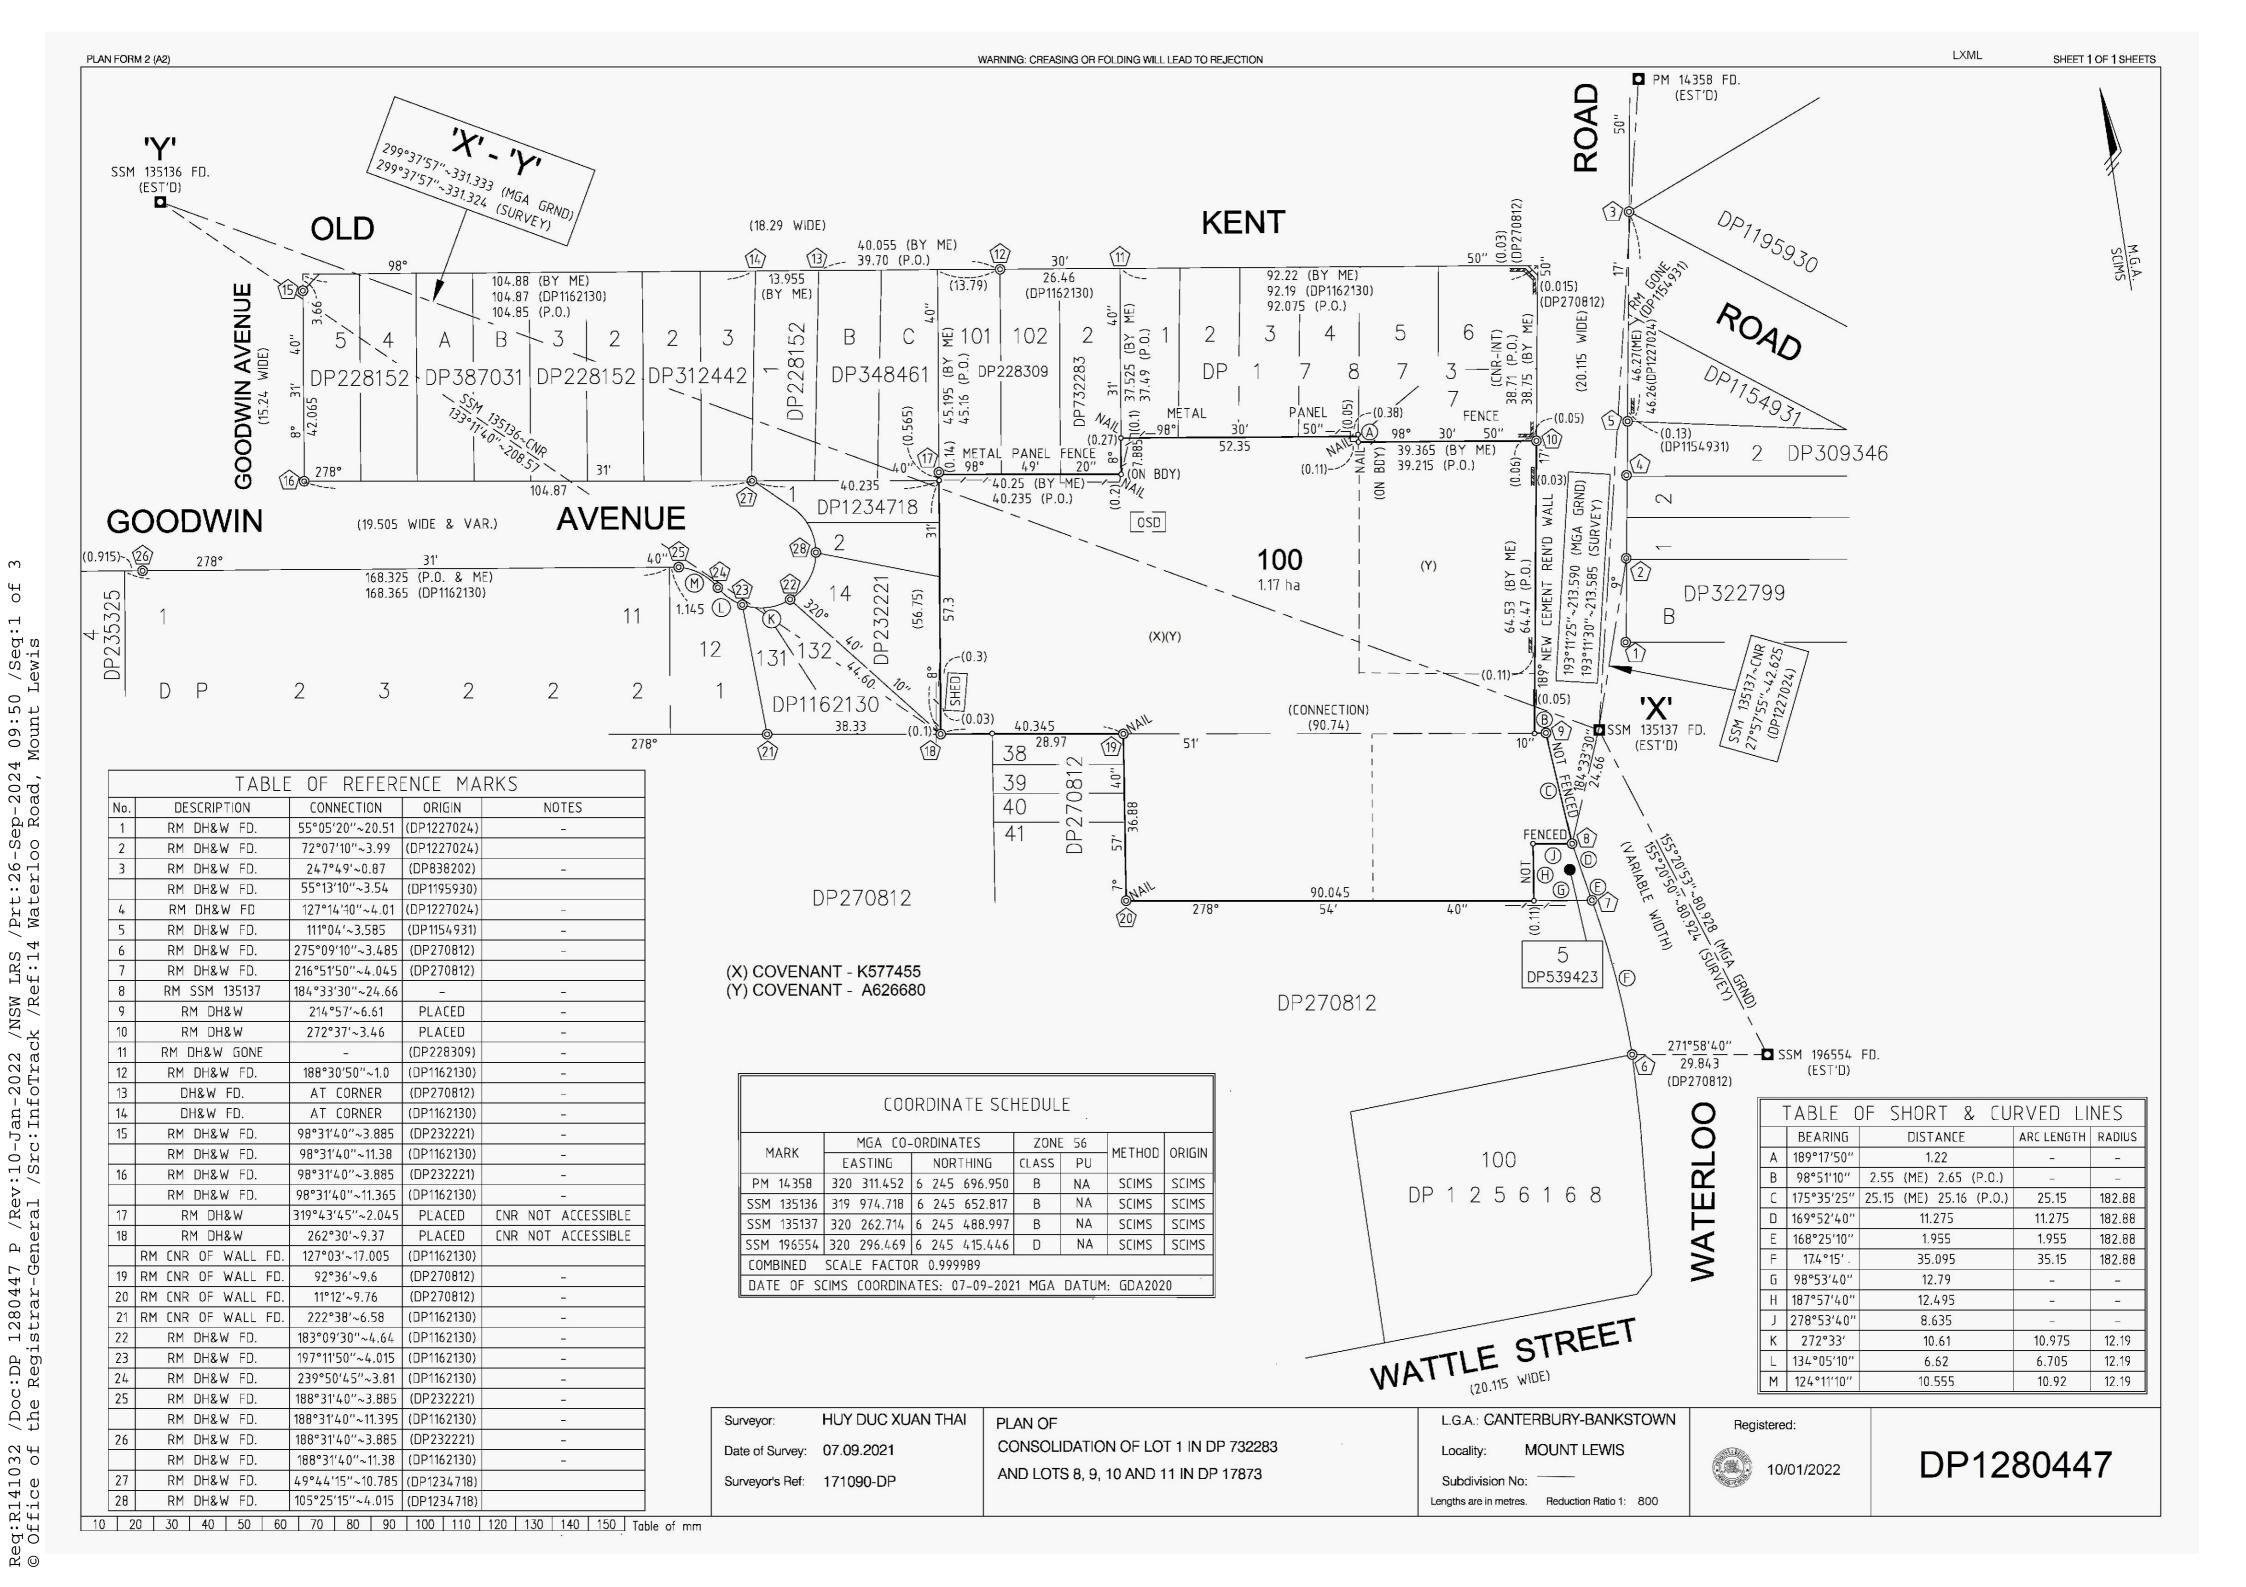

# 2. SITE IDENTIFICATION

The site identification details and associated information are presented in **Table 2.1.** 

**Table 2.1. Site Identification Information** 

| Attribute                   | Description                                                                      |
|-----------------------------|----------------------------------------------------------------------------------|
| Street Address              | Mount Lewis Bowling Club, Mount Lewis NSW                                        |
| Lot & Deposited Plan (DP)   | Lot 100 DP1280447<br>Lot 5 DP539423                                              |
| Geographical Coordinates    | 33°54'55.8"S 150°3'18.64"E (Approximate centre of site)                          |
| Site Area                   | ≈ 1.18 ha                                                                        |
| Local Government Area (LGA) | Canterbury-Bankstown Council                                                     |
| Parish                      | Bankstown                                                                        |
| County                      | Cumberland                                                                       |
| Zoning                      | R2 – Low Density Residential  Canterbury-Bankstown Local Environmental Plan 2023 |

The locality of the site is set out in **Figure 1**.

The general layout and boundary of the site is set out in Figure 2.