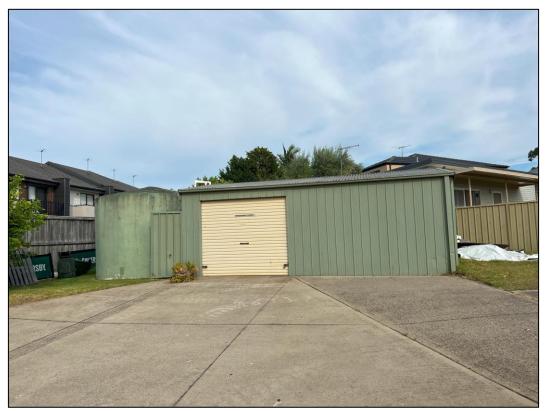

**Site Photograph 6.2.2** View of the greens keeper shed located within the western portion of the site, as observed 24 September 2024, facing west.

**Site Photograph 6.2.3** View of the two (2) northern bowling greens located within the northern portion of the site, as observed 24 September 2024, facing north-east.

# 6.7. Underground and Aboveground Storage Tanks

One (1) large concrete storage tank was observed within the western portion of the site and was presumed to be filled with rainwater at the time of the site visit. No other tanks were observed within the site at the time of the inspection.

**Site Photograph 6.7.1** View of the concrete storage tank within the western portion of the site, as observed 24 September 2024.