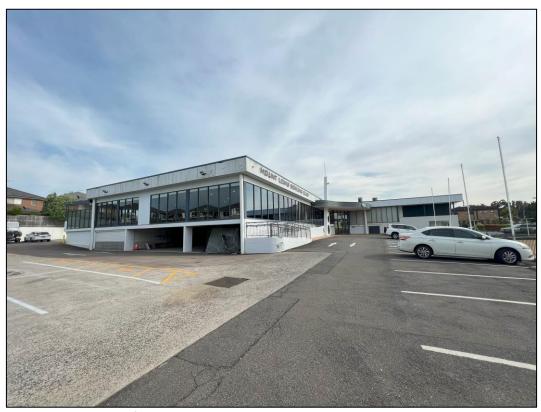

# 6.2. Buildings and General Infrastructure

The following buildings and general infrastructure were observed across the site footprint at the time of the site walkover:

- One (1) double-storey commercial structure within the central portion of the site;
- One (1) greenkeeper shed within the western portion of the site
- Three (3) bowling greens within the northern and southeastern portions of the site; and
- One (1) extended hardstand parking lot within the northeastern to the southern portion of the site.

The north-western portion of the site is observed to be vacant with grass cover.

**Site Photograph 6.2.1** View of the double-storey commercial building located within the central portion of the site, as observed 24 September 2024, facing north-west.