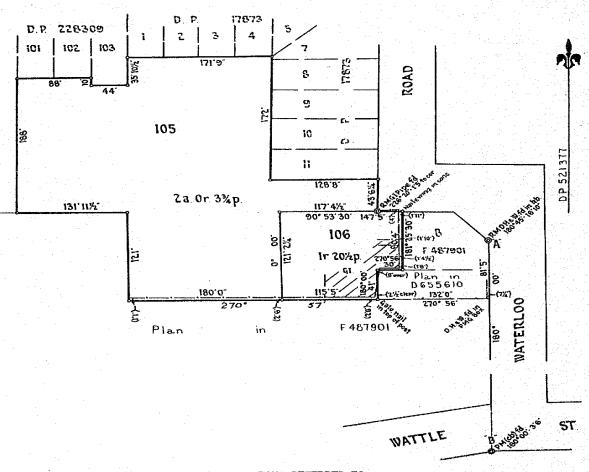

# 2. SITE IDENTIFICATION

The site identification details and associated information are presented in **Table 2.1.** 

**Table 2.1. Site Identification Information** 

| Attribute                   | Description                                                                      |
|-----------------------------|----------------------------------------------------------------------------------|
| Street Address              | Mount Lewis Bowling Club, Mount Lewis NSW                                        |
| Lot & Deposited Plan (DP)   | Lot 100 DP1280447<br>Lot 5 DP539423                                              |
| Geographical Coordinates    | 33°54'55.8"S 150°3'18.64"E (Approximate centre of site)                          |
| Site Area                   | ≈ 1.18 ha                                                                        |
| Local Government Area (LGA) | Canterbury-Bankstown Council                                                     |
| Parish                      | Bankstown                                                                        |
| County                      | Cumberland                                                                       |
| Zoning                      | R2 – Low Density Residential  Canterbury-Bankstown Local Environmental Plan 2023 |

The locality of the site is set out in **Figure 1**.

The general layout and boundary of the site is set out in Figure 2.