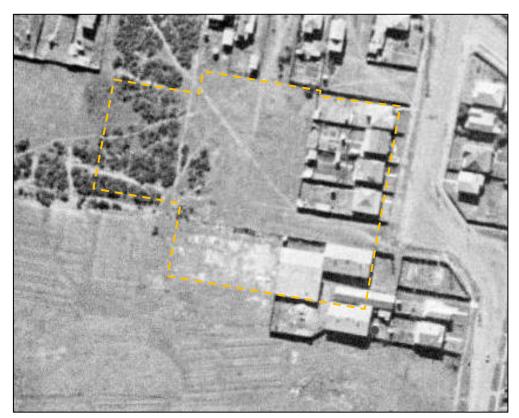

# 4.2. Aerial Imagery

A review of selected historical aerial imagery of the site was undertaken. Observations made of the imagery considered relevant to this investigation, are presented in **Table 4.2.1** below.

A copy of the historical aerials is presented in Appendix C.

**Table 4.2.1 Aerial Imagery Observations** 

| Image<br>Date | Site Features                                                                                                                                                                                                                                                                                                                                                                                              | Surrounding Land Use Settings                                                                                                                                                               |
|---------------|------------------------------------------------------------------------------------------------------------------------------------------------------------------------------------------------------------------------------------------------------------------------------------------------------------------------------------------------------------------------------------------------------------|---------------------------------------------------------------------------------------------------------------------------------------------------------------------------------------------|
| 1943          | The site is observed to be a combination of both vacant land with tree cover present in the northwestern portion of the site and low-density residential properties and a commercial industrial property within the eastern portion of site.                                                                                                                                                               | Low-density residential properties appear to boarder the sites northern and eastern boundary. The rest of the surrounding land use appears to be vacant land.                               |
| 1955          | The southeastern portion of the site is observed to have expanded its commercial industrial land use. Fencing is observed surrounding the properties southern and western boarders. Tree vegetation has widely been removed only leaving a spare quantity on site.                                                                                                                                         | Low-density residential properties have continued to develop to the north and east of site. The remaining surrounding land use appears to remain unchanged.                                 |
| 1971          | The site has been developed and is observed to be utilised for its low-density residential land use setting within the usage of a commercial lawn bowls property. Three (3) bowling greens are now present within the northern and southern portion of the site. A car park is apparent within the central southern portion of site with a large building having been developed within the centre of site. | Low-density residential properties have continued to develop to the north, east and west of site. A large industrial warehouse has been developed along the south-western boundary of site. |
| 1982          | No changes observed to the site.                                                                                                                                                                                                                                                                                                                                                                           | No changes observed to surrounding land use.                                                                                                                                                |
| 1991          | The building located within the centre of site appears to have been extended to the west.                                                                                                                                                                                                                                                                                                                  | A large industrial warehouse has been developed along the southern boarder of site.                                                                                                         |
| 2005          | The building located within the centre of site appears to have been extended to the south.                                                                                                                                                                                                                                                                                                                 | No changes observed to surrounding land use.                                                                                                                                                |
| 2024          | Within the northeastern portion of site, an extension of the site's car park has been added adjacent to the site's eastern boundary. Two (2) building extensions have been added to both the southwestern and northeastern portions of the commercial building on site.                                                                                                                                    | The commercial industrial warehouse to the southwest of site has been converted to a low-density subdivision of properties.                                                                 |