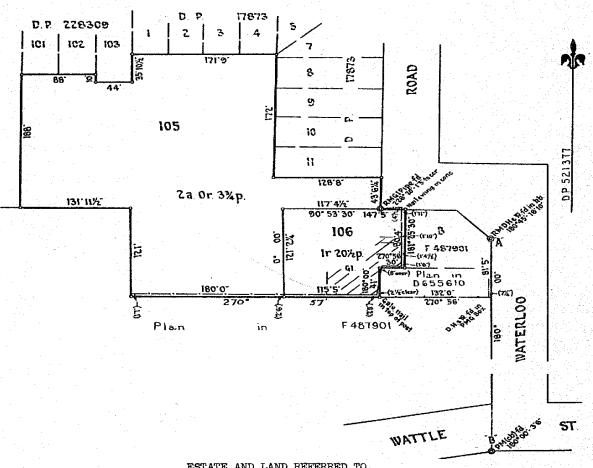

# 4.1. Land Titles

A search of historical land title ownership was undertaken by Infotrack Pty Ltd. The results of which indicated that the land had been owned by a number of private individuals and one (1) Co-Operative Limited company (current site owner) (refer to **Table 4.1.1**).

Table 4.1.1 Land Titles Records Summary

| Date of Acquisition<br>(Term Held) | Registered Proprietor/s and Occupations                                                                      | Reference to Title at<br>Acquisition and Sale                                          |
|------------------------------------|--------------------------------------------------------------------------------------------------------------|----------------------------------------------------------------------------------------|
| As regards                         | uiry Report                                                                                                  |                                                                                        |
| 07.09.1912<br>(1912 to 1931)       | Muriel Rowan (Married Woman)                                                                                 | Volume 2289 Folio 196                                                                  |
| 29.07.1931<br>(1931 to 1937)       | Edward William Rowan (Hairdresser)                                                                           | Volume 2289 Folio 196                                                                  |
| 01.09.1937<br>(1937 to 1944)       | Francis John Ryan (Clerk)                                                                                    | Volume 2289 Folio 196                                                                  |
| 02.08.1944<br>(1944 to 1945)       | David William Pearce (Baker)                                                                                 | Volume 2289 Folio 196                                                                  |
| 22.01.1945<br>(1945 to 1957)       | Doris Elizabeth Fitzgerald (Married Woman)                                                                   | Volume 2289 Folio 196<br>Then<br>Volume 5488 Folio 138<br>Now<br>Volume 10227 Folio 10 |
| 21.10.1957<br>(1957 to 1966)       | James Shaw Aikens (Retired)<br>Thomas Joseph Lynch (Insurance Inspector)<br>Ernest Clive Thorburn (Retired)  | Volume 10227 Folio 10                                                                  |
| 29.04.1966<br>(1966 to 1966)       | James Shaw Aikens (Retired)<br>Thomas Joseph Lynch (Insurance Inspector now<br>Retired)<br>(Notice of Death) | Volume 10227 Folio 10                                                                  |
| 29.04.1966<br>(1966 to 1971)       | Jack Harman Button (Hotelkeeper)<br>Thomas Joseph Lynch (Retired)<br>Brendan Flemming Tooth (Clerk)          | Volume 10227 Folio 10<br>Now<br>Volume 10417 Folio 140                                 |
| 28.06.1971<br>(1971 to 1971)       | Thomas Joseph Lynch (Retired)<br>Brendan Flemming Tooth (Clerk)<br>(Notice of Death)                         | Volume 10417 Folio 140                                                                 |
| 28.06.1971<br>(1971 to 1974)       | Thomas Joseph Lynch (Retired)<br>Brendan Flemming Tooth (Clerk)<br>Roland Ernest Swan (Clerk)                | Volume 10417 Folio 140                                                                 |
| 07.06.1974<br>(1974 to 1986)       | Mount Lewis Bowling Club (Co-Operative Limited)                                                              | Volume 10417 Folio 140<br>Now<br>1/732283                                              |
| 24.04.1986<br>(1986 to Date)       | # Mount Lewis Bowling Club Co-Operative Limited                                                              | 1/732283<br>Now<br>100/1280447                                                         |
| As regards                         | to the part numbered 2 on attached Cadastral Records End                                                     | quiry Report                                                                           |
| 07.09.1912<br>(1912 to 1931)       | Muriel Rowan (Married Woman)                                                                                 | Volume 2289 Folio 196                                                                  |
| 29.07.1931<br>(1931 to 1937)       | Edward William Rowan (Hairdresser)                                                                           | Volume 2289 Folio 196                                                                  |
| 01.09.1937<br>(1937 to 1944)       | Francis John Ryan (Clerk)                                                                                    | Volume 2289 Folio 196                                                                  |
| 02.08.1944<br>(1944 to 1945)       | David William Pearce (Baker)                                                                                 | Volume 2289 Folio 196                                                                  |

There were no easements or leases reported for the site.

Based on the land title ownership search, SE conclude that there is a moderate to high potential for land contaminating activities to have been undertaken on the site related to potential fibrous plaster manufacturing and sheet metal works. As such, further investigation, in the form of a site walkover, was considered warranted.