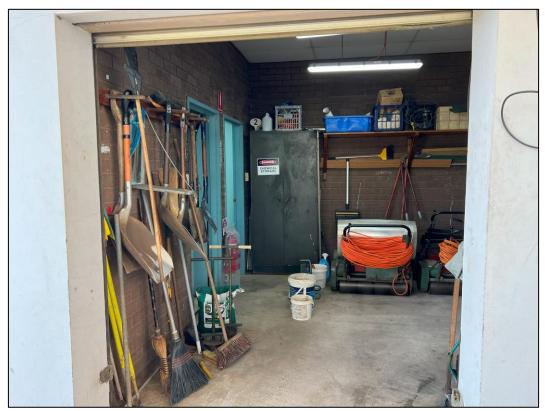

# 6.2. Buildings and General Infrastructure

The following buildings and general infrastructure were observed across the site footprint at the time of the site walkover:

- One (1) double-storey commercial structure within the central portion of the site;
- One (1) greenkeeper shed within the western portion of the site
- Three (3) bowling greens within the northern and southeastern portions of the site; and
- One (1) extended hardstand parking lot within the northeastern to the southern portion of the site.

The north-western portion of the site is observed to be vacant with grass cover.

**Site Photograph 6.2.1** View of the double-storey commercial building located within the central portion of the site, as observed 24 September 2024, facing north-west.

**Site Photograph 6.2.2** View of the greens keeper shed located within the western portion of the site, as observed 24 September 2024, facing west.

**Site Photograph 6.2.3** View of the two (2) northern bowling greens located within the northern portion of the site, as observed 24 September 2024, facing north-east.

# 6.6. Chemical Storage

A chemical storage cabinet was observed within a secondary greens keeper shed located within the western portion of the commercial building. Access was not able to be provided to the shed at the time of the site walkover, however, no evidence of spilling or leaking was observed surrounding cabinet or within the shed.

**Site Photograph 6.6.1** Chemical storage cabinet observed within the western portion of the commercial building, as observed 24 September 2024.