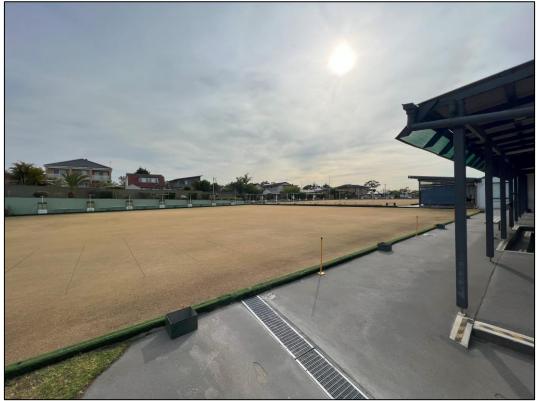

# 6.2. Buildings and General Infrastructure

The following buildings and general infrastructure were observed across the site footprint at the time of the site walkover:

- One (1) double-storey commercial structure within the central portion of the site;
- One (1) greenkeeper shed within the western portion of the site
- Three (3) bowling greens within the northern and southeastern portions of the site; and
- One (1) extended hardstand parking lot within the northeastern to the southern portion of the site.

**Site Photograph 6.2.2** View of the greens keeper shed located within the western portion of the site, as observed 24 September 2024, facing west.

**Site Photograph 6.2.3** View of the two (2) northern bowling greens located within the northern portion of the site, as observed 24 September 2024, facing north-east.

**Site Photograph 6.2.4** View of the single (1) bowling green located within the southeastern portion of the site, as observed on 24 September 2024, facing south-east.

**Site Photograph 6.2.5** View of northern portion of the sites concrete car parking area, as observed 24 September 2024, facing east.