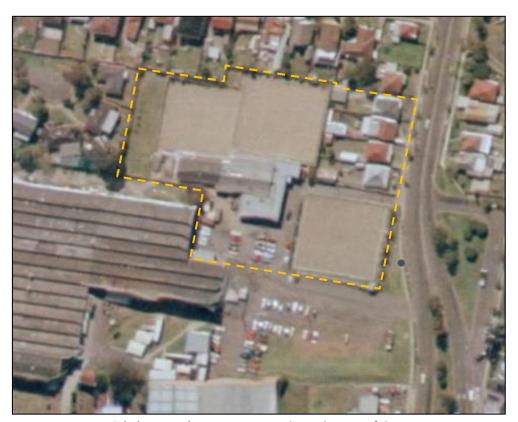

The locality of the site is set out in **Figure 1**.

The general layout and boundary of the site is set out in Figure 2.

# 4.2. Aerial Imagery

A review of selected historical aerial imagery of the site was undertaken. Observations made of the imagery considered relevant to this investigation, are presented in **Table 4.2.1** below.

A copy of the historical aerials is presented in Appendix C.

**Table 4.2.1 Aerial Imagery Observations** 

| Image<br>Date | Site Features                                                                                                                                                                                                                                                                                                                                                                                              | Surrounding Land Use Settings                                                                                                                                                               |
|---------------|------------------------------------------------------------------------------------------------------------------------------------------------------------------------------------------------------------------------------------------------------------------------------------------------------------------------------------------------------------------------------------------------------------|---------------------------------------------------------------------------------------------------------------------------------------------------------------------------------------------|
| 1943          | The site is observed to be a combination of both vacant land with tree cover present in the northwestern portion of the site and low-density residential properties and a commercial industrial property within the eastern portion of site.                                                                                                                                                               | Low-density residential properties appear to boarder the sites northern and eastern boundary. The rest of the surrounding land use appears to be vacant land.                               |
| 1955          | The southeastern portion of the site is observed to have expanded its commercial industrial land use. Fencing is observed surrounding the properties southern and western boarders. Tree vegetation has widely been removed only leaving a spare quantity on site.                                                                                                                                         | Low-density residential properties have continued to develop to the north and east of site. The remaining surrounding land use appears to remain unchanged.                                 |
| 1971          | The site has been developed and is observed to be utilised for its low-density residential land use setting within the usage of a commercial lawn bowls property. Three (3) bowling greens are now present within the northern and southern portion of the site. A car park is apparent within the central southern portion of site with a large building having been developed within the centre of site. | Low-density residential properties have continued to develop to the north, east and west of site. A large industrial warehouse has been developed along the south-western boundary of site. |
| 1982          | No changes observed to the site.                                                                                                                                                                                                                                                                                                                                                                           | No changes observed to surrounding land use.                                                                                                                                                |
| 1991          | The building located within the centre of site appears to have been extended to the west.                                                                                                                                                                                                                                                                                                                  | A large industrial warehouse has been developed along the southern boarder of site.                                                                                                         |
| 2005          | The building located within the centre of site appears to have been extended to the south.                                                                                                                                                                                                                                                                                                                 | No changes observed to surrounding land use.                                                                                                                                                |
| 2024          | Within the northeastern portion of site, an extension of the site's car park has been added adjacent to the site's eastern boundary. Two (2) building extensions have been added to both the southwestern and northeastern portions of the commercial building on site.                                                                                                                                    | The commercial industrial warehouse to the southwest of site has been converted to a low-density subdivision of properties.                                                                 |