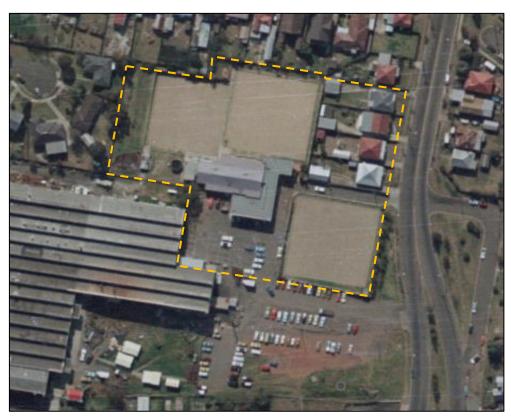

# 4.2. Aerial Imagery

A review of selected historical aerial imagery of the site was undertaken. Observations made of the imagery considered relevant to this investigation, are presented in **Table 4.2.1** below.

A copy of the historical aerials is presented in Appendix C.

**Table 4.2.1 Aerial Imagery Observations** 

| Image<br>Date | Site Features                                                                                                                                                                                                                                                                                                                                                                                              | Surrounding Land Use Settings                                                                                                                                                               |
|---------------|------------------------------------------------------------------------------------------------------------------------------------------------------------------------------------------------------------------------------------------------------------------------------------------------------------------------------------------------------------------------------------------------------------|---------------------------------------------------------------------------------------------------------------------------------------------------------------------------------------------|
| 1943          | The site is observed to be a combination of both vacant land with tree cover present in the northwestern portion of the site and low-density residential properties and a commercial industrial property within the eastern portion of site.                                                                                                                                                               | Low-density residential properties appear to boarder the sites northern and eastern boundary. The rest of the surrounding land use appears to be vacant land.                               |
| 1955          | The southeastern portion of the site is observed to have expanded its commercial industrial land use. Fencing is observed surrounding the properties southern and western boarders. Tree vegetation has widely been removed only leaving a spare quantity on site.                                                                                                                                         | Low-density residential properties have continued to develop to the north and east of site. The remaining surrounding land use appears to remain unchanged.                                 |
| 1971          | The site has been developed and is observed to be utilised for its low-density residential land use setting within the usage of a commercial lawn bowls property. Three (3) bowling greens are now present within the northern and southern portion of the site. A car park is apparent within the central southern portion of site with a large building having been developed within the centre of site. | Low-density residential properties have continued to develop to the north, east and west of site. A large industrial warehouse has been developed along the south-western boundary of site. |
| 1982          | No changes observed to the site.                                                                                                                                                                                                                                                                                                                                                                           | No changes observed to surrounding land use.                                                                                                                                                |
| 1991          | The building located within the centre of site appears to have been extended to the west.                                                                                                                                                                                                                                                                                                                  | A large industrial warehouse has been developed along the southern boarder of site.                                                                                                         |
| 2005          | The building located within the centre of site appears to have been extended to the south.                                                                                                                                                                                                                                                                                                                 | No changes observed to surrounding land use.                                                                                                                                                |
| 2024          | Within the northeastern portion of site, an extension of the site's car park has been added adjacent to the site's eastern boundary. Two (2) building extensions have been added to both the southwestern and northeastern portions of the commercial building on site.                                                                                                                                    | The commercial industrial warehouse to the southwest of site has been converted to a low-density subdivision of properties.                                                                 |