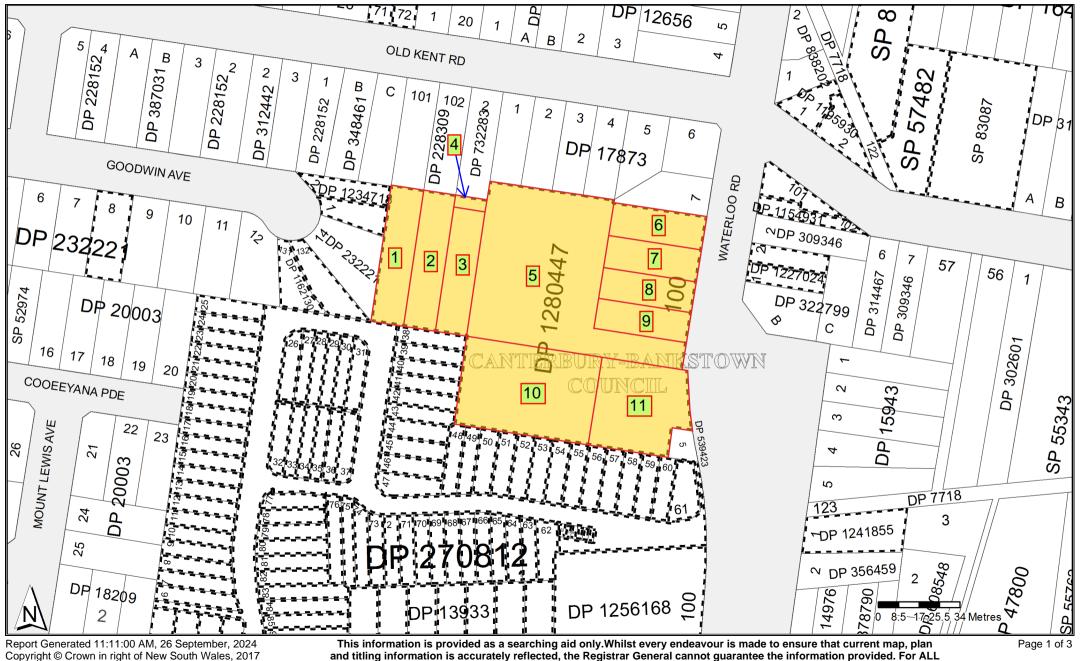

# 2. SITE IDENTIFICATION

The site identification details and associated information are presented in **Table 2.1.** 

**Table 2.1. Site Identification Information** 

| Attribute                   | Description                                                                      |
|-----------------------------|----------------------------------------------------------------------------------|
| Street Address              | Mount Lewis Bowling Club, Mount Lewis NSW                                        |
| Lot & Deposited Plan (DP)   | Lot 100 DP1280447<br>Lot 5 DP539423                                              |
| Geographical Coordinates    | 33°54'55.8"S 150°3'18.64"E (Approximate centre of site)                          |
| Site Area                   | ≈ 1.18 ha                                                                        |
| Local Government Area (LGA) | Canterbury-Bankstown Council                                                     |
| Parish                      | Bankstown                                                                        |
| County                      | Cumberland                                                                       |
| Zoning                      | R2 – Low Density Residential  Canterbury-Bankstown Local Environmental Plan 2023 |

The locality of the site is set out in **Figure 1**.

The general layout and boundary of the site is set out in Figure 2.