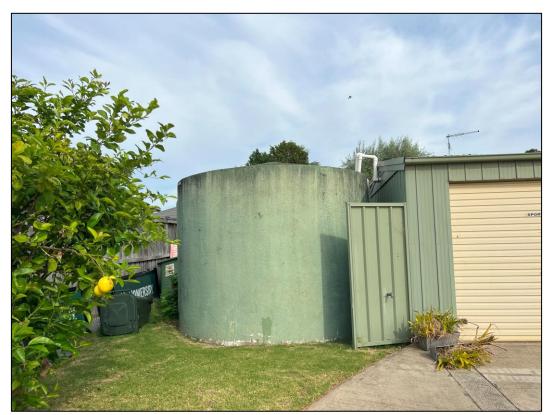

# 6.7. Underground and Aboveground Storage Tanks

One (1) large concrete storage tank was observed within the western portion of the site and was presumed to be filled with rainwater at the time of the site visit. No other tanks were observed within the site at the time of the inspection.

**Site Photograph 6.7.1** View of the concrete storage tank within the western portion of the site, as observed 24 September 2024.