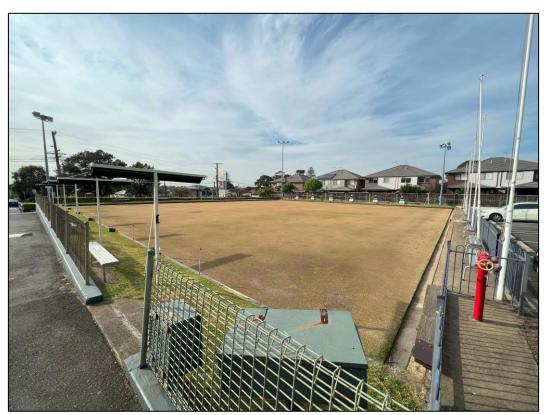

# 6.2. Buildings and General Infrastructure

The following buildings and general infrastructure were observed across the site footprint at the time of the site walkover:

- One (1) double-storey commercial structure within the central portion of the site;
- One (1) greenkeeper shed within the western portion of the site
- Three (3) bowling greens within the northern and southeastern portions of the site; and
- One (1) extended hardstand parking lot within the northeastern to the southern portion of the site.

The north-western portion of the site is observed to be vacant with grass cover.

**Site Photograph 6.2.1** View of the double-storey commercial building located within the central portion of the site, as observed 24 September 2024, facing north-west.

**Site Photograph 6.2.2** View of the greens keeper shed located within the western portion of the site, as observed 24 September 2024, facing west.

**Site Photograph 6.2.3** View of the two (2) northern bowling greens located within the northern portion of the site, as observed 24 September 2024, facing north-east.

**Site Photograph 6.2.4** View of the single (1) bowling green located within the southeastern portion of the site, as observed on 24 September 2024, facing south-east.

**Site Photograph 6.2.5** View of northern portion of the sites concrete car parking area, as observed 24 September 2024, facing east.