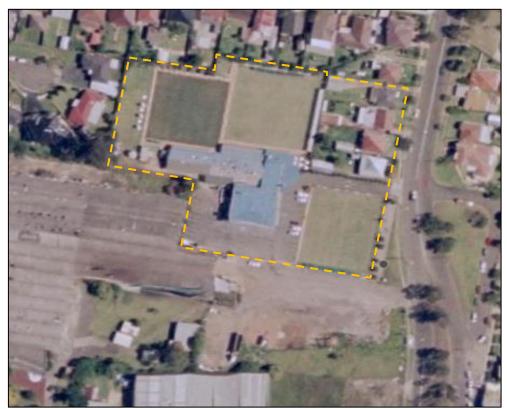

The locality of the site is set out in **Figure 1**.

The general layout and boundary of the site is set out in Figure 2.

# 6.2. Buildings and General Infrastructure

The following buildings and general infrastructure were observed across the site footprint at the time of the site walkover:

- One (1) double-storey commercial structure within the central portion of the site;
- One (1) greenkeeper shed within the western portion of the site
- Three (3) bowling greens within the northern and southeastern portions of the site; and
- One (1) extended hardstand parking lot within the northeastern to the southern portion of the site.

The north-western portion of the site is observed to be vacant with grass cover.

**Site Photograph 6.2.1** View of the double-storey commercial building located within the central portion of the site, as observed 24 September 2024, facing north-west.

**Site Photograph 6.2.2** View of the greens keeper shed located within the western portion of the site, as observed 24 September 2024, facing west.

**Site Photograph 6.2.3** View of the two (2) northern bowling greens located within the northern portion of the site, as observed 24 September 2024, facing north-east.

**Site Photograph 6.2.4** View of the single (1) bowling green located within the southeastern portion of the site, as observed on 24 September 2024, facing south-east.

**Site Photograph 6.2.5** View of northern portion of the sites concrete car parking area, as observed 24 September 2024, facing east.