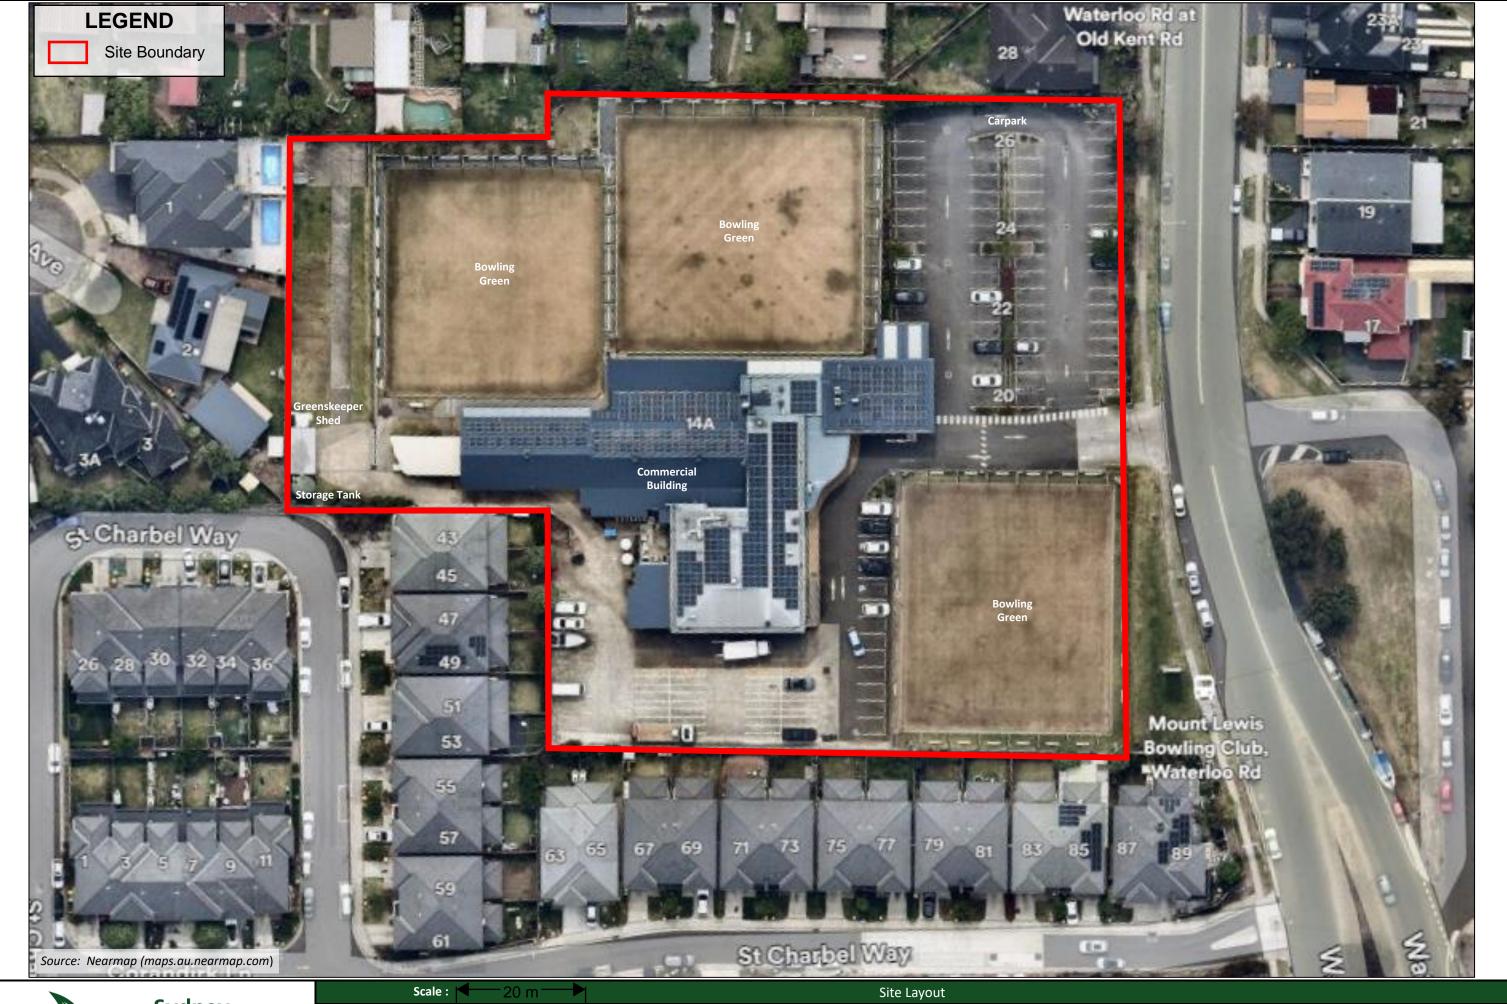

The locality of the site is set out in **Figure 1**.

The general layout and boundary of the site is set out in Figure 2.

# 6.2. Buildings and General Infrastructure

The following buildings and general infrastructure were observed across the site footprint at the time of the site walkover:

- One (1) double-storey commercial structure within the central portion of the site;
- One (1) greenkeeper shed within the western portion of the site
- Three (3) bowling greens within the northern and southeastern portions of the site; and
- One (1) extended hardstand parking lot within the northeastern to the southern portion of the site.

The north-western portion of the site is observed to be vacant with grass cover.

**Site Photograph 6.2.1** View of the double-storey commercial building located within the central portion of the site, as observed 24 September 2024, facing north-west.

**Site Photograph 6.2.2** View of the greens keeper shed located within the western portion of the site, as observed 24 September 2024, facing west.

**Site Photograph 6.2.3** View of the two (2) northern bowling greens located within the northern portion of the site, as observed 24 September 2024, facing north-east.

**Site Photograph 6.2.4** View of the single (1) bowling green located within the southeastern portion of the site, as observed on 24 September 2024, facing south-east.

**Site Photograph 6.2.5** View of northern portion of the sites concrete car parking area, as observed 24 September 2024, facing east.

# 6.3. Boundary Fencing

Boundary fencing was observed along the boundaries of the site during the site walkover. One (1) gate providing access to the site was observed along the eastern boundary.

**Site Photograph 6.3.1** View of boundary fencing and gated access from Waterloo Road along the eastern boundary of the site, as observed 24 September 2024, facing south.

**Site Photograph 6.3.2** View of boundary fencing within the north-western portion of the site, as observed 24 September 2024, facing north.