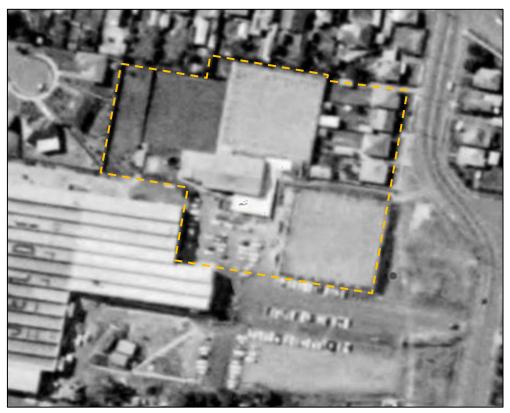

# 4.2. Aerial Imagery

A review of selected historical aerial imagery of the site was undertaken. Observations made of the imagery considered relevant to this investigation, are presented in **Table 4.2.1** below.

A copy of the historical aerials is presented in Appendix C.

**Table 4.2.1 Aerial Imagery Observations** 

| Image<br>Date | Site Features                                                                                                                                                                                                                                                                                                                                                                                              | Surrounding Land Use Settings                                                                                                                                                               |
|---------------|------------------------------------------------------------------------------------------------------------------------------------------------------------------------------------------------------------------------------------------------------------------------------------------------------------------------------------------------------------------------------------------------------------|---------------------------------------------------------------------------------------------------------------------------------------------------------------------------------------------|
| 1943          | The site is observed to be a combination of both vacant land with tree cover present in the northwestern portion of the site and low-density residential properties and a commercial industrial property within the eastern portion of site.                                                                                                                                                               | Low-density residential properties appear to boarder the sites northern and eastern boundary. The rest of the surrounding land use appears to be vacant land.                               |
| 1955          | The southeastern portion of the site is observed to have expanded its commercial industrial land use. Fencing is observed surrounding the properties southern and western boarders. Tree vegetation has widely been removed only leaving a spare quantity on site.                                                                                                                                         | Low-density residential properties have continued to develop to the north and east of site. The remaining surrounding land use appears to remain unchanged.                                 |
| 1971          | The site has been developed and is observed to be utilised for its low-density residential land use setting within the usage of a commercial lawn bowls property. Three (3) bowling greens are now present within the northern and southern portion of the site. A car park is apparent within the central southern portion of site with a large building having been developed within the centre of site. | Low-density residential properties have continued to develop to the north, east and west of site. A large industrial warehouse has been developed along the south-western boundary of site. |
| 1982          | No changes observed to the site.                                                                                                                                                                                                                                                                                                                                                                           | No changes observed to surrounding land use.                                                                                                                                                |
| 1991          | The building located within the centre of site appears to have been extended to the west.                                                                                                                                                                                                                                                                                                                  | A large industrial warehouse has been developed along the southern boarder of site.                                                                                                         |
| 2005          | The building located within the centre of site appears to have been extended to the south.                                                                                                                                                                                                                                                                                                                 | No changes observed to surrounding land use.                                                                                                                                                |
| 2024          | Within the northeastern portion of site, an extension of the site's car park has been added adjacent to the site's eastern boundary. Two (2) building extensions have been added to both the southwestern and northeastern portions of the commercial building on site.                                                                                                                                    | The commercial industrial warehouse to the southwest of site has been converted to a low-density subdivision of properties.                                                                 |