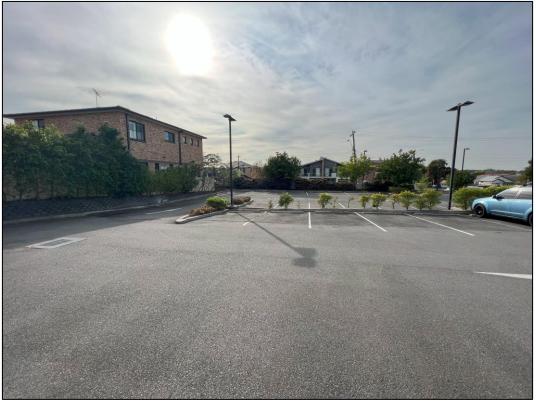

# 6.2. Buildings and General Infrastructure

The following buildings and general infrastructure were observed across the site footprint at the time of the site walkover:

- One (1) double-storey commercial structure within the central portion of the site;
- One (1) greenkeeper shed within the western portion of the site
- Three (3) bowling greens within the northern and southeastern portions of the site; and
- One (1) extended hardstand parking lot within the northeastern to the southern portion of the site.

**Site Photograph 6.2.4** View of the single (1) bowling green located within the southeastern portion of the site, as observed on 24 September 2024, facing south-east.

**Site Photograph 6.2.5** View of northern portion of the sites concrete car parking area, as observed 24 September 2024, facing east.