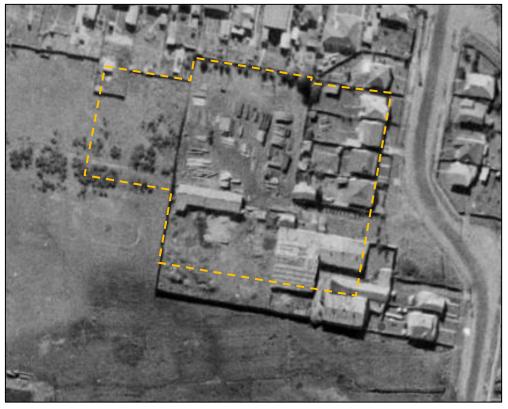

# 4.2. Aerial Imagery

A review of selected historical aerial imagery of the site was undertaken. Observations made of the imagery considered relevant to this investigation, are presented in **Table 4.2.1** below.

A copy of the historical aerials is presented in Appendix C.

**Table 4.2.1 Aerial Imagery Observations** 

| Image<br>Date | Site Features                                                                                                                                                                                                                                                                                                                                                                                              | Surrounding Land Use Settings                                                                                                                                                               |
|---------------|------------------------------------------------------------------------------------------------------------------------------------------------------------------------------------------------------------------------------------------------------------------------------------------------------------------------------------------------------------------------------------------------------------|---------------------------------------------------------------------------------------------------------------------------------------------------------------------------------------------|
| 1943          | The site is observed to be a combination of both vacant land with tree cover present in the northwestern portion of the site and low-density residential properties and a commercial industrial property within the eastern portion of site.                                                                                                                                                               | Low-density residential properties appear to boarder the sites northern and eastern boundary. The rest of the surrounding land use appears to be vacant land.                               |
| 1955          | The southeastern portion of the site is observed to have expanded its commercial industrial land use. Fencing is observed surrounding the properties southern and western boarders. Tree vegetation has widely been removed only leaving a spare quantity on site.                                                                                                                                         | Low-density residential properties have continued to develop to the north and east of site. The remaining surrounding land use appears to remain unchanged.                                 |
| 1971          | The site has been developed and is observed to be utilised for its low-density residential land use setting within the usage of a commercial lawn bowls property. Three (3) bowling greens are now present within the northern and southern portion of the site. A car park is apparent within the central southern portion of site with a large building having been developed within the centre of site. | Low-density residential properties have continued to develop to the north, east and west of site. A large industrial warehouse has been developed along the south-western boundary of site. |
| 1982          | No changes observed to the site.                                                                                                                                                                                                                                                                                                                                                                           | No changes observed to surrounding land use.                                                                                                                                                |
| 1991          | The building located within the centre of site appears to have been extended to the west.                                                                                                                                                                                                                                                                                                                  | A large industrial warehouse has been developed along the southern boarder of site.                                                                                                         |
| 2005          | The building located within the centre of site appears to have been extended to the south.                                                                                                                                                                                                                                                                                                                 | No changes observed to surrounding land use.                                                                                                                                                |
| 2024          | Within the northeastern portion of site, an extension of the site's car park has been added adjacent to the site's eastern boundary. Two (2) building extensions have been added to both the southwestern and northeastern portions of the commercial building on site.                                                                                                                                    | The commercial industrial warehouse to the southwest of site has been converted to a low-density subdivision of properties.                                                                 |