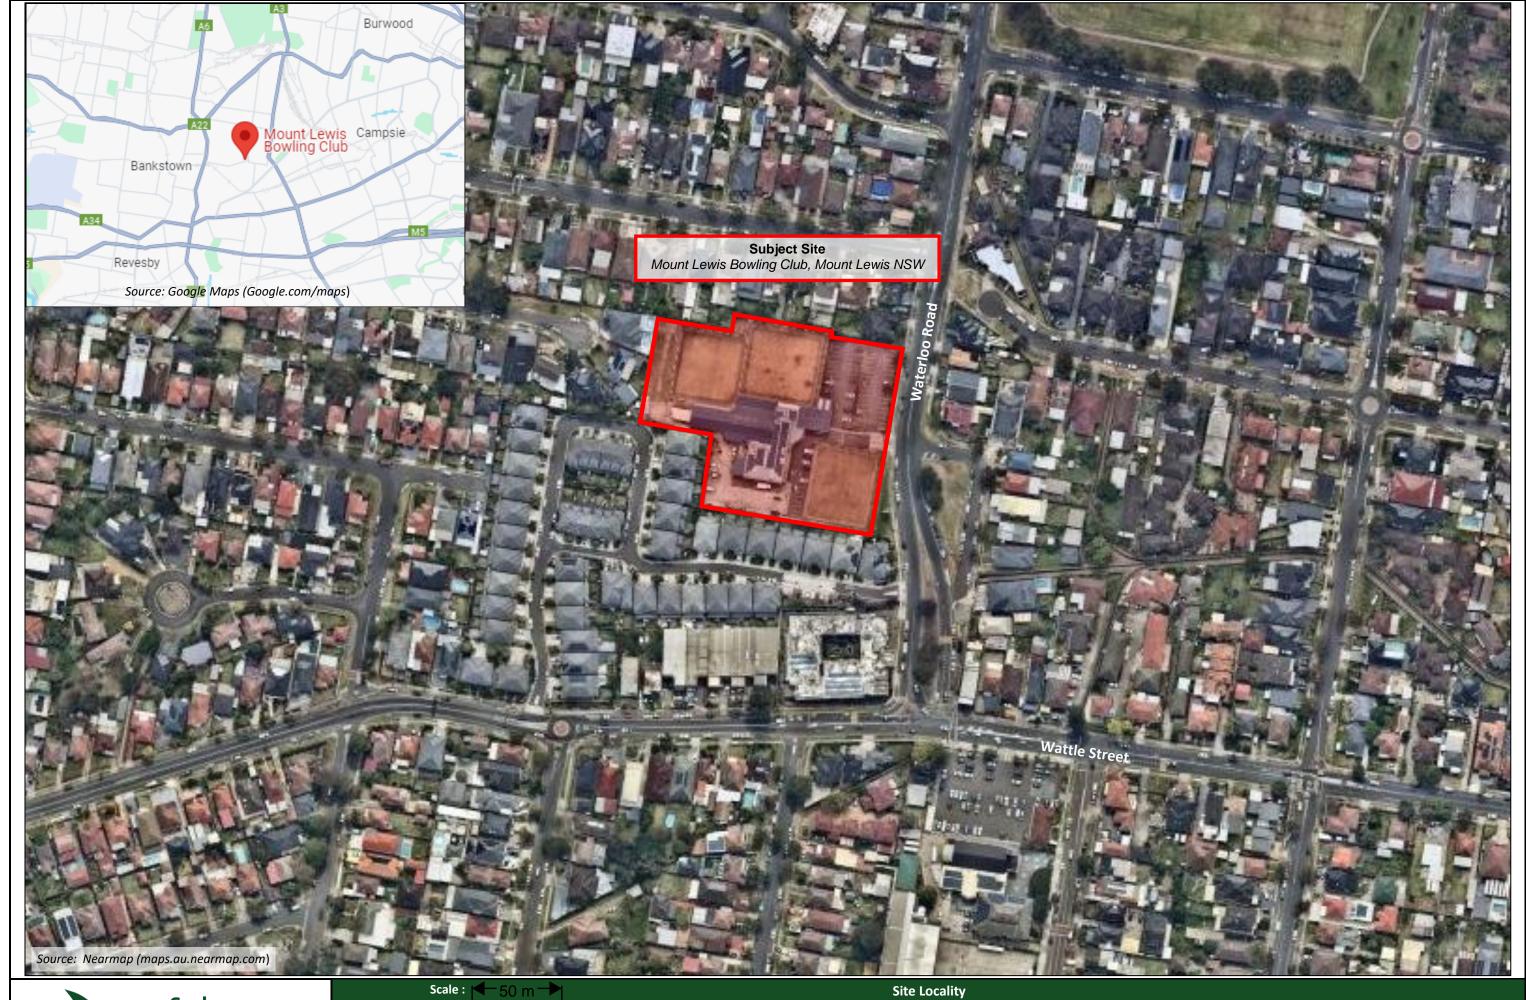

# **EXECUTIVE SUMMARY**

Sydney Environmental Group Pty Ltd (SE) was engaged Allera Pty Ltd (hereafter referred to as 'the client'), to undertake a Stage 1 Preliminary Site Investigation of the site located at the Mount Lewis Bowling Club, Mount Lewis NSW (hereafter referred to as 'the site') (refer **Figure 1** with the 'site' boundaries outlined in **Figure 2**).

# 1.1. Background

Sydney Environmental Group Pty Ltd (SE) was engaged Allera Pty Ltd (hereafter referred to as 'the client'), to undertake a Stage 1 Preliminary Site Investigation of the site located at the Mount Lewis Bowling Club, Mount Lewis NSW (hereafter referred to as 'the site') (refer **Figure 1** with the 'site' boundaries outlined in **Figure 2**).

The locality of the site is set out in **Figure 1**.

The general layout and boundary of the site is set out in Figure 2.