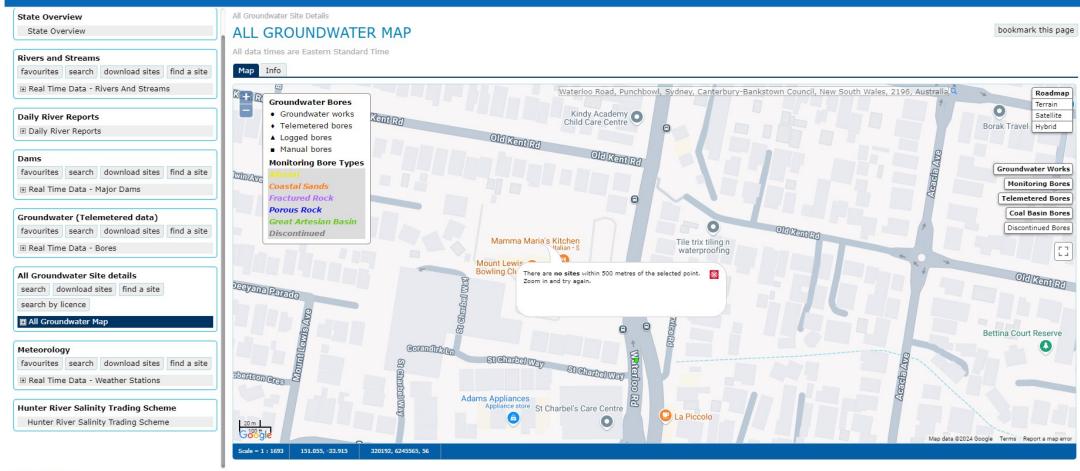

# 8.3. Drinking Water Use

There are no groundwater bores onsite or down-gradient of the site, registered for drinking water use. It is noted that a reticulated mains potable water supply is available in the area. Therefore, further assessment of this groundwater drinking water value is not considered warranted.