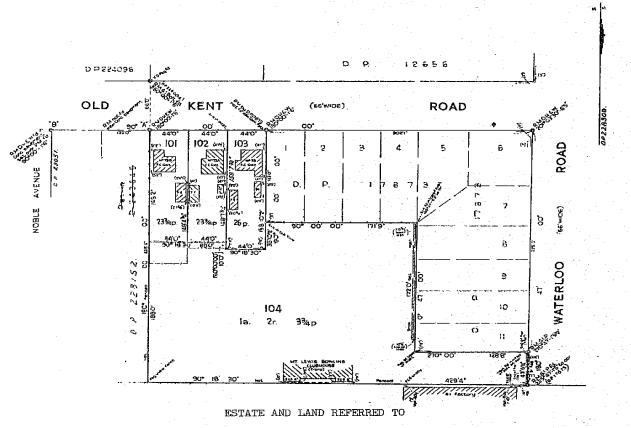

# 4.1. Land Titles

A search of historical land title ownership was undertaken by Infotrack Pty Ltd. The results of which indicated that the land had been owned by a number of private individuals and one (1) Co-Operative Limited company (current site owner) (refer to **Table 4.1.1**).

Table 4.1.1 Land Titles Records Summary

| Date of Acquisition<br>(Term Held) | Registered Proprietor/s and Occupations                                                                      | Reference to Title at<br>Acquisition and Sale                                          |
|------------------------------------|--------------------------------------------------------------------------------------------------------------|----------------------------------------------------------------------------------------|
| As regards                         | uiry Report                                                                                                  |                                                                                        |
| 07.09.1912<br>(1912 to 1931)       | Muriel Rowan (Married Woman)                                                                                 | Volume 2289 Folio 196                                                                  |
| 29.07.1931<br>(1931 to 1937)       | Edward William Rowan (Hairdresser)                                                                           | Volume 2289 Folio 196                                                                  |
| 01.09.1937<br>(1937 to 1944)       | Francis John Ryan (Clerk)                                                                                    | Volume 2289 Folio 196                                                                  |
| 02.08.1944<br>(1944 to 1945)       | David William Pearce (Baker)                                                                                 | Volume 2289 Folio 196                                                                  |
| 22.01.1945<br>(1945 to 1957)       | Doris Elizabeth Fitzgerald (Married Woman)                                                                   | Volume 2289 Folio 196<br>Then<br>Volume 5488 Folio 138<br>Now<br>Volume 10227 Folio 10 |
| 21.10.1957<br>(1957 to 1966)       | James Shaw Aikens (Retired)<br>Thomas Joseph Lynch (Insurance Inspector)<br>Ernest Clive Thorburn (Retired)  | Volume 10227 Folio 10                                                                  |
| 29.04.1966<br>(1966 to 1966)       | James Shaw Aikens (Retired)<br>Thomas Joseph Lynch (Insurance Inspector now<br>Retired)<br>(Notice of Death) | Volume 10227 Folio 10                                                                  |
| 29.04.1966<br>(1966 to 1971)       | Jack Harman Button (Hotelkeeper)<br>Thomas Joseph Lynch (Retired)<br>Brendan Flemming Tooth (Clerk)          | Volume 10227 Folio 10<br>Now<br>Volume 10417 Folio 140                                 |
| 28.06.1971<br>(1971 to 1971)       | Thomas Joseph Lynch (Retired)<br>Brendan Flemming Tooth (Clerk)<br>(Notice of Death)                         | Volume 10417 Folio 140                                                                 |
| 28.06.1971<br>(1971 to 1974)       | Thomas Joseph Lynch (Retired)<br>Brendan Flemming Tooth (Clerk)<br>Roland Ernest Swan (Clerk)                | Volume 10417 Folio 140                                                                 |
| 07.06.1974<br>(1974 to 1986)       | Mount Lewis Bowling Club (Co-Operative Limited)                                                              | Volume 10417 Folio 140<br>Now<br>1/732283                                              |
| 24.04.1986<br>(1986 to Date)       | # Mount Lewis Bowling Club Co-Operative Limited                                                              | 1/732283<br>Now<br>100/1280447                                                         |
| As regards                         | to the part numbered 2 on attached Cadastral Records End                                                     | quiry Report                                                                           |
| 07.09.1912<br>(1912 to 1931)       | Muriel Rowan (Married Woman)                                                                                 | Volume 2289 Folio 196                                                                  |
| 29.07.1931<br>(1931 to 1937)       | Edward William Rowan (Hairdresser)                                                                           | Volume 2289 Folio 196                                                                  |
| 01.09.1937<br>(1937 to 1944)       | Francis John Ryan (Clerk)                                                                                    | Volume 2289 Folio 196                                                                  |
| 02.08.1944<br>(1944 to 1945)       | David William Pearce (Baker)                                                                                 | Volume 2289 Folio 196                                                                  |

There were no easements or leases reported for the site.

Based on the land title ownership search, SE conclude that there is a moderate to high potential for land contaminating activities to have been undertaken on the site related to potential fibrous plaster manufacturing and sheet metal works. As such, further investigation, in the form of a site walkover, was considered warranted.