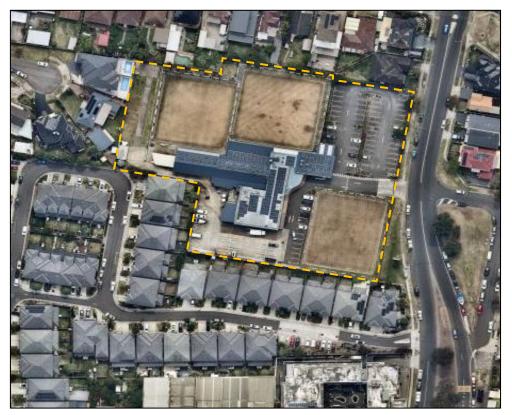

The locality of the site is set out in **Figure 1**.

The general layout and boundary of the site is set out in Figure 2.

# 6.2. Buildings and General Infrastructure

The following buildings and general infrastructure were observed across the site footprint at the time of the site walkover:

- One (1) double-storey commercial structure within the central portion of the site;
- One (1) greenkeeper shed within the western portion of the site
- Three (3) bowling greens within the northern and southeastern portions of the site; and
- One (1) extended hardstand parking lot within the northeastern to the southern portion of the site.