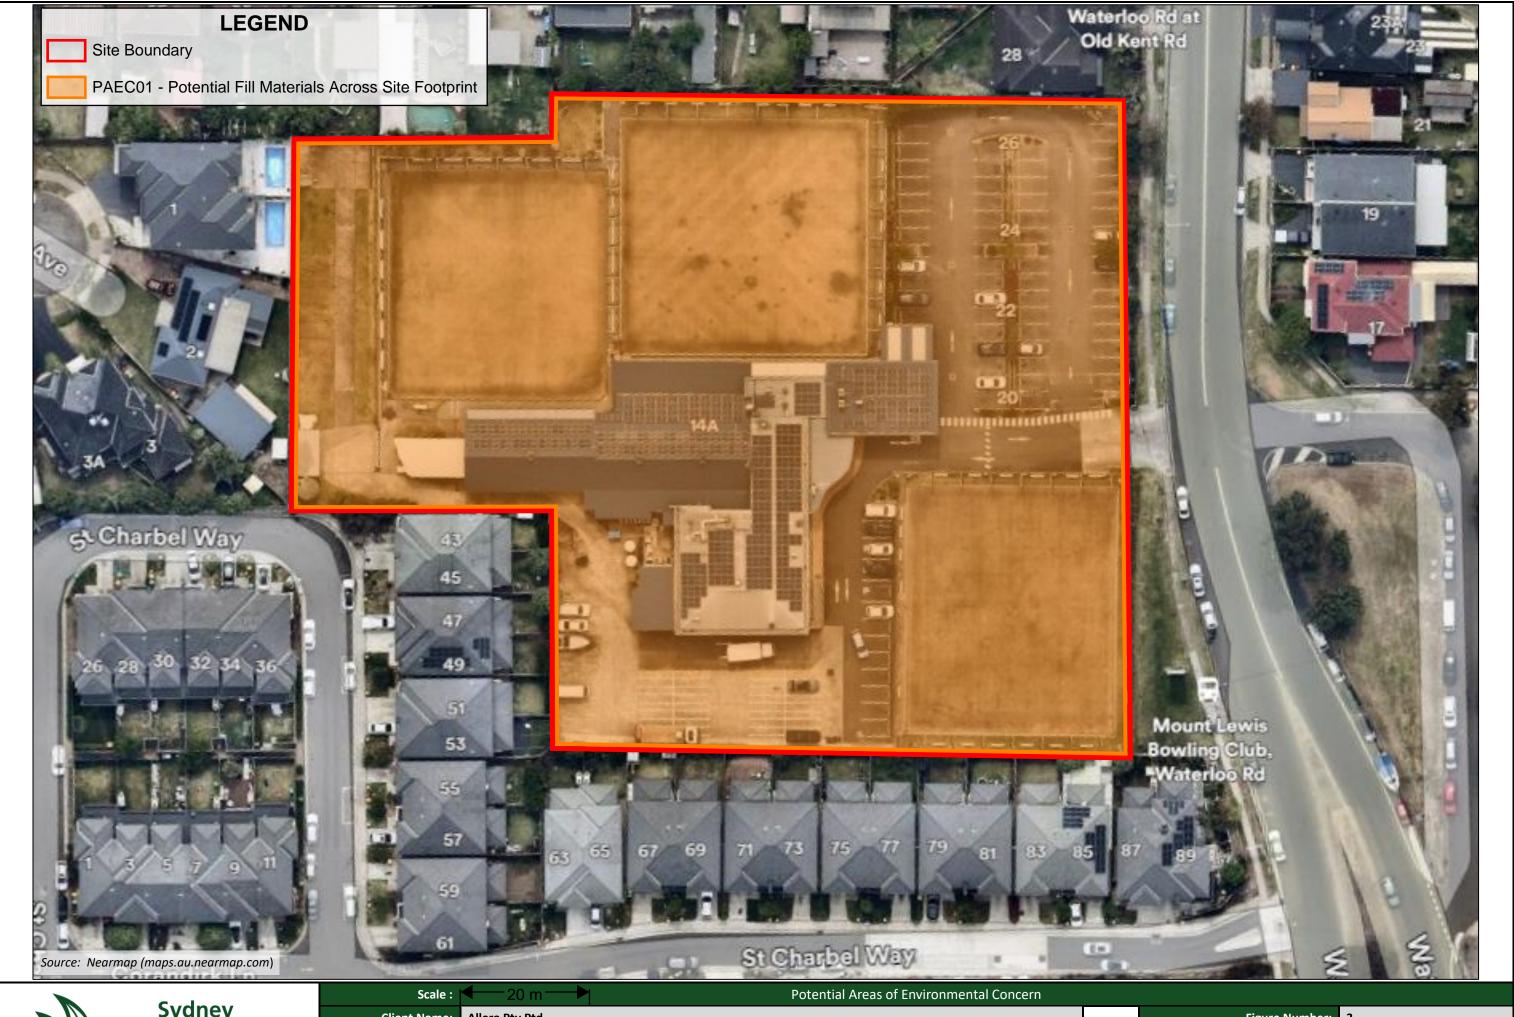

#### 8.1. Potential Areas of Environmental Concern

The site history data collected and site walkover observations made were assessed within the objectives of this investigation and in the context of the proposed development works. That assessment identified areas of environmental concern (AEC) and contaminants of potential concern (COPC) which have the potential to be present on site. The AEC and associated COPC identified are presented in **Table 8.1.1** below.

Table 8.1.1 PAEC and COPC

| ID     | Potential Area of<br>Environmental Concern | Land Use Activity                    | Contaminants of Potential<br>Concern                 | Risk     |
|--------|--------------------------------------------|--------------------------------------|------------------------------------------------------|----------|
| PAEC01 | Fill Materials Across Site<br>Footprint    | Uncontrolled Filling /<br>Demolition | Heavy Metals, TRH, BTEX,<br>PAH, OCP, PCB & Asbestos | Moderate |